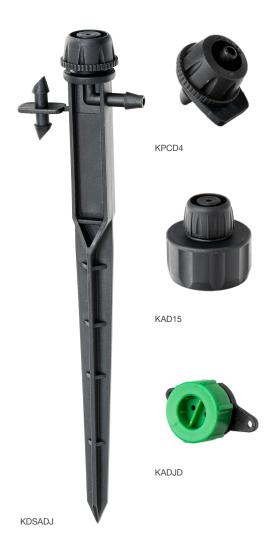

## **MODELS**

KDSADJ 360° Spray Adjustable Dripper on Spike, Barbed Inlet 4mm

KPCD4 Pressure Compensating Dripper

KAD15 Adjustable Dripper, Thread 15mm Female

KADJD Adjustable Dripper, Barbed 4mm